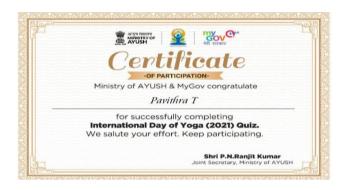

# Certificate

-OF PARTICIPATION-

Ministry of AYUSH & MyGov congratulate

Pavithra T

for successfully completing
International Day of Yoga (2021) Quiz.
We salute your effort. Keep participating.

Shri P.N.Ranjit Kumar

Joint Secretary, Ministry of AYUSH