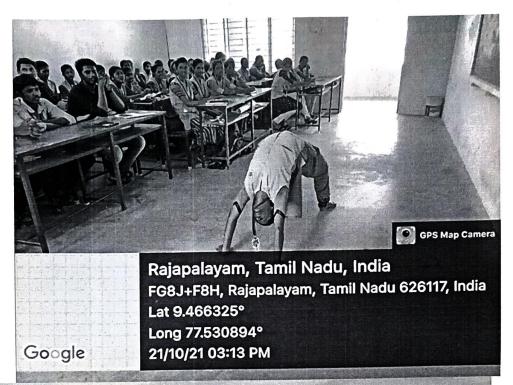

## Life Skill Enhancement Programme for Physical Fitness

**CIRCULAR** 

18.10.2021

This is to inform that our PG Department of English has planned to conduct the Life Skill Enhancement Programme for Physical Fitness. Interested students can enrol their names to Mrs.G.Kiruba Hari of English Department (SF) on or before 20.10.2021. The Programme will be conducted on 21.10.2021 in our College at A3 Hall.

## Life Skill Enhancement Programme for Physical Fitness

Date : 21.10.2021

Time : 2.00 p.m

Venue: A3 Hall

Welcome Address : Mr. T.Maruthanayagam M.A; M.Phil.; B.Ed

Head and Assistant Professor,

Presidential Address : Dr.D. Venkateswaran

## "Innovative measures to keep our body Fit as a Fiddle"

Life Skill Enhancement Programme for Physical Fitness on Innovative measures to keep our body Fit as a Fiddle" was organized by PG Department of English on 21.10.2021 at A3 Hall for the benefit of students. Mrs. P.V.Deepa, Assistant Professor of English was the Resource Person. Participants included the students of English Department.