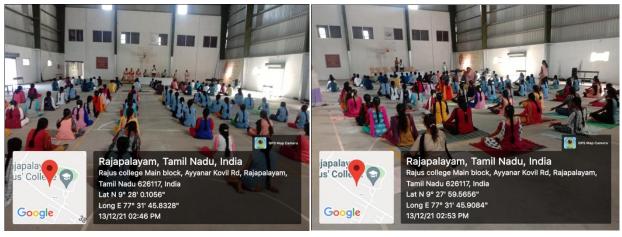

## RAJAPALAYAM RAJUS' COLLEGE, RAJAPALAYAM **DEPARTRMENT OF PHYSICS** YOGA REPORT

Department of Physics in association with world community service center, Rajapalayam organized a capacity building programme for the Physics students entitled "YOGA FOR MODERN AGE" from 13.12.2021 to 17.12.2021 First, second and third-year students of total 114 were participated at Indoor Stadium. First day basics of yoga have been taught. Trainees of manavalakalaimandram trained the students. For all the remaining days students learnt all the yoga. All the staff and Student learnt enthusiastically and they will be using in day-to-day life to relieve from all the stress, to learn the subjects effectively yoga will be useful in all ways.