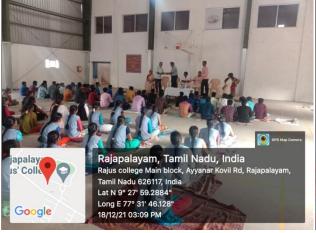

## RAJAPALAYAM RAJUS' COLLEGE, RAJAPALAYAM **DEPARTRMENT OF PHYSICS** YOGA REPORT

Department of Physics in association with world community service center, Rajapalayam organized a capacity building programme for the Physics students entitled "YOGA FOR MODERN AGE" from 13.12.2021 to 17.12.2021 First, second and third-year students of total 114 were participated at Indoor Stadium. First day basics of yoga have been taught. Trainees of manavalakalaimandram trained the students. For all the remaining days students learnt all the yoga. All the staff and Student learnt enthusiastically and they will be using in day-to-day life to relieve from all the stress, to learn the subjects effectively yoga will be useful in all ways.