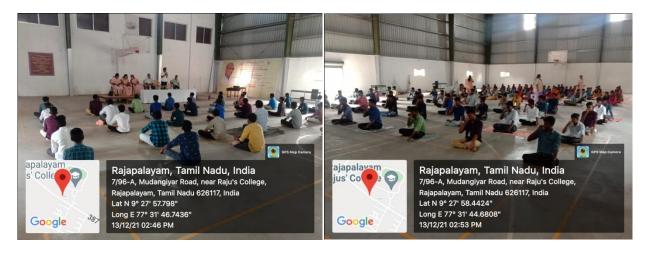

## Department of Physics

organize

CAPACITY BUILDING PROGRAMME

011

"YOGA FOR MODERN AGE"

Date: From 13/12/2021 to 17/12/2021

Time: 2.00pm to 4.00pm

## RAJAPALAYAM RAJUS' COLLEGE, RAJAPALAYAM **DEPARTRMENT OF PHYSICS** YOGA REPORT

Department of Physics in association with world community service center, Rajapalayam organized a capacity building programme for the Physics students entitled "YOGA FOR MODERN AGE" from 13.12.2021 to 17.12.2021 First, second and third-year students of total 114 were participated at Indoor Stadium. First day basics of yoga have been taught. Trainees of manavalakalaimandram trained the students. For all the remaining days students learnt all the yoga. All the staff and Student learnt enthusiastically and they will be using in day-to-day life to relieve from all the stress, to learn the subjects effectively yoga will be useful in all ways.