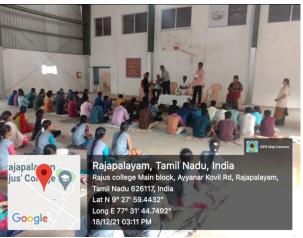

## RAJAPALAYAM RAJUS' COLLEGE, RAJAPALAYAM **DEPARTRMENT OF PHYSICS** YOGA REPORT

Department of Physics in association with world community service center, Rajapalayam organized a capacity building programme for the Physics students entitled "YOGA FOR MODERN AGE" from 13.12.2021 to 17.12.2021 First, second and third-year students of total 114 were participated at Indoor Stadium. First day basics of yoga have been taught. Trainees of manavalakalaimandram trained the students. For all the remaining days students learnt all the yoga. All the staff and Student learnt enthusiastically and they will be using in day-to-day life to relieve from all the stress, to learn the subjects effectively yoga will be useful in all ways.