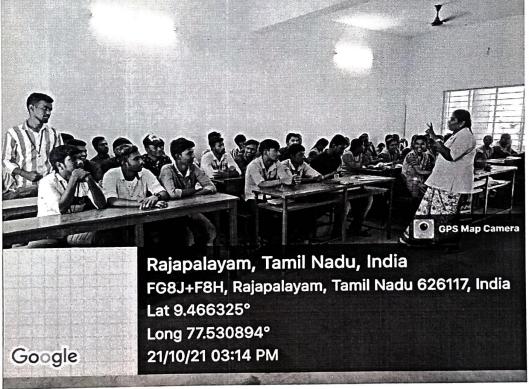

## Life Skill Enhancement Programme for Physical Fitness

Date : 21.10.2021

Time : 2.00 p.m

Venue: A3 Hall

Welcome Address : Mr. T.Maruthanayagam M.A; M.Phil.; B.Ed

Head and Assistant Professor,

Presidential Address : Dr.D. Venkateswaran

Principal i/c

Felicitation Address : Dr.K.Sivaramamoorthy,

Vice Principal,

Key Note Address : Mrs.P.V.Deepa

Assistant Professor, Department of English

Topic : "Innovative measures to keep our body Fit as a Fiddle"

## "Innovative measures to keep our body Fit as a Fiddle"

Life Skill Enhancement Programme for Physical Fitness on Innovative measures to keep our body Fit as a Fiddle" was organized by PG Department of English on 21.10.2021 at A3 Hall for the benefit of students. Mrs. P.V.Deepa, Assistant Professor of English was the Resource Person. Participants included the students of English Department.