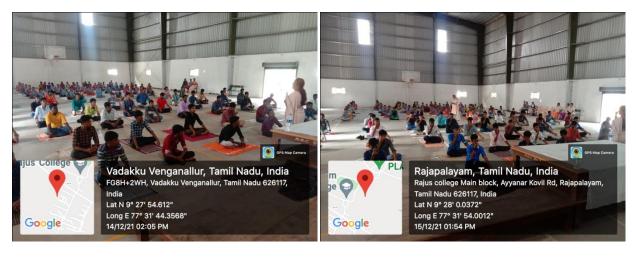

## RAJAPALAYAM RAJUS' COLLEGE, RAJAPALAYAM **DEPARTRMENT OF PHYSICS** YOGA REPORT

Department of Physics in association with world community service center, Rajapalayam organized a capacity building programme for the Physics students entitled "YOGA FOR MODERN AGE" from 13.12.2021 to 17.12.2021 First, second and third-year students of total 114 were participated at Indoor Stadium. First day basics of yoga have been taught. Trainees of manavalakalaimandram trained the students. For all the remaining days students learnt all the yoga. All the staff and Student learnt enthusiastically and they will be using in day-to-day life to relieve from all the stress, to learn the subjects effectively yoga will be useful in all ways.