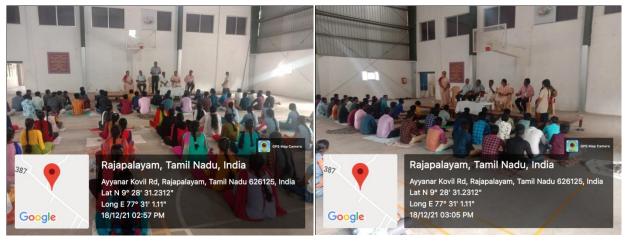

## RAJAPALAYAM RAJUS' COLLEGE, RAJAPALAYAM **DEPARTRMENT OF PHYSICS** YOGA REPORT

Department of Physics in association with world community service center, Rajapalayam organized a capacity building programme for the Physics students entitled "YOGA FOR MODERN AGE" from 13.12.2021 to 17.12.2021 First, second and third-year students of total 114 were participated at Indoor Stadium. First day basics of yoga have been taught. Trainees of manavalakalaimandram trained the students. For all the remaining days students learnt all the yoga. All the staff and Student learnt enthusiastically and they will be using in day-to-day life to relieve from all the stress, to learn the subjects effectively yoga will be useful in all ways.