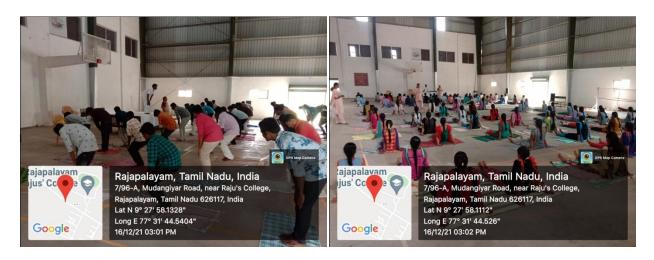

## RAJAPALAYAM RAJUS' COLLEGE, RAJAPALAYAM **DEPARTRMENT OF PHYSICS** YOGA REPORT

Department of Physics in association with world community service center, Rajapalayam organized a capacity building programme for the Physics students entitled "YOGA FOR MODERN AGE" from 13.12.2021 to 17.12.2021 First, second and third-year students of total 114 were participated at Indoor Stadium. First day basics of yoga have been taught. Trainees of manavalakalaimandram trained the students. For all the remaining days students learnt all the yoga. All the staff and Student learnt enthusiastically and they will be using in day-to-day life to relieve from all the stress, to learn the subjects effectively yoga will be useful in all ways.